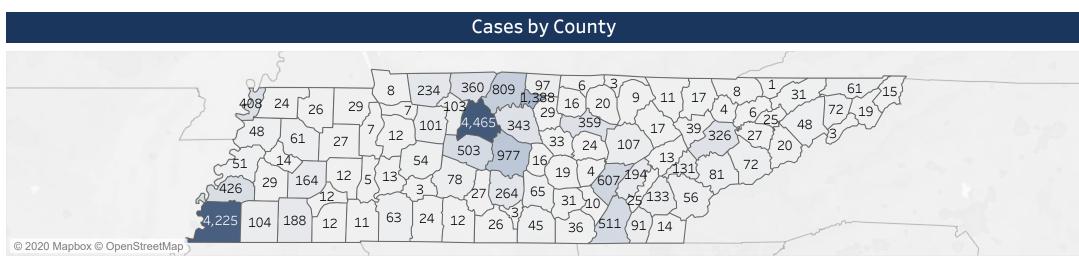

|                                                                                       | Ca           | ses and Labs by County |             |                 |
|---------------------------------------------------------------------------------------|--------------|------------------------|-------------|-----------------|
| Patient County                                                                        | Deceased     | Recovered              | Total Cases | Negative Labs   |
| Anderson County<br>Bedford County                                                     | 1<br>4       | 32<br>206              | 39<br>264   | 3,862<br>2,242  |
| Benton County                                                                         | 1            | 5                      | 7           | 702             |
| Bledsoe County                                                                        | 1            | 602                    | 607         | 3,236           |
| Blount County<br>Bradley County                                                       | 3<br>1       | 70<br>73               | 81<br>91    | 2,779<br>2,189  |
| campbell County                                                                       | 1            | 16                     | 17          | 1,268           |
| annon County                                                                          |              | 12                     | 16          | 455             |
| Carroll County<br>Carter County                                                       | 1<br>1       | 22<br>17               | 27<br>19    | 1,170<br>1,225  |
| Cheatham County                                                                       | 1            | 48                     | 103         | 1,651           |
| Chester County                                                                        |              | 11                     | 12          | 562             |
| Claiborne County<br>Clay County                                                       |              | 7<br>6                 | 8<br>6      | 642<br>380      |
| cocke County                                                                          |              | 18                     | 20          | 873             |
| offee County                                                                          | 4            | 41                     | 65          | 1,964           |
| rockett County<br>umberland County                                                    | 1<br>1       | 10<br>72               | 14<br>107   | 457<br>3,197    |
| Pavidson County                                                                       | 54           | 2,923                  | 4,465       | 30,007          |
| ecatur County -                                                                       |              | 5                      | 5           | 296             |
| PeKalb County Pickson County                                                          |              | 26<br>54               | 33<br>101   | 1,127<br>1,967  |
| yer County                                                                            |              | 40                     | 48          | 1,238           |
| ayette County                                                                         | 2            | 81                     | 104         | 2,510           |
| entress County                                                                        | 1            | 7                      | 9           | 598             |
| ranklin County<br>iibson County                                                       | 1<br>1       | 38<br>54               | 45<br>61    | 1,864<br>2,192  |
| iles County                                                                           | _            | 8                      | 12          | 873             |
| Grainger County                                                                       | 2            | 6                      | 6           | 515             |
| Greene County<br>Grundy County                                                        | 2<br>1       | 44<br>26               | 48<br>31    | 1,690<br>438    |
| lamblen County                                                                        | 2            | 21                     | 25          | 2,158           |
| lamilton County                                                                       | 14           | 187                    | 511         | 6,570           |
| lancock County<br>Iardeman County                                                     |              | 0<br>127               | 1<br>188    | 131<br>4,810    |
| Hardin County                                                                         | 2            | 7                      | 11          | 1,326           |
| lawkins County                                                                        | 2            | 29                     | 31          | 1,346           |
| laywood County                                                                        | 2            | 24<br>11               | 29<br>12    | 705<br>911      |
| lenderson County<br>lenry County                                                      |              | 16                     | 29          | 1,230           |
| lickman County                                                                        |              | 45                     | 54          | 849             |
| ouston County                                                                         | 1            | 5                      | 7           | 244             |
| lumphreys County<br>ackson County                                                     | 1            | 6<br>7                 | 12<br>16    | 538<br>536      |
| efferson County                                                                       |              | 24                     | 27          | 1,562           |
| ohnson County                                                                         | _            | 15                     | 15          | 1,874           |
| nox County<br>ake County                                                              | 5            | 293<br>59              | 326<br>408  | 13,364<br>1,221 |
| auderdale County                                                                      | 1            | 32                     | 51          | 3,107           |
| awrence County -                                                                      |              | 17                     | 24          | 1,305           |
| ewis County                                                                           |              | 2<br>17                | 3<br>26     | 263<br>1,095    |
| incoln County<br>oudon County                                                         |              | 51                     | 131         | 1,667           |
| lacon County                                                                          | 3            | 60                     | 97          | 1,221           |
| ladison County                                                                        | 2<br>1       | 151<br>25              | 164<br>36   | 4,552<br>727    |
| larion County<br>Iarshall County                                                      | 1            | 25                     | 27          | 929             |
| laury County                                                                          |              | 49                     | 78          | 2,550           |
| 1cMinn County                                                                         | 13           | 94                     | 133         | 2,320           |
| IcNairy County<br>Ieigs County                                                        |              | 12<br>19               | 12<br>25    | 659<br>430      |
| Monroe County                                                                         | 2            | 31                     | 56          | 836             |
| Nontgomery County                                                                     | 3            | 107                    | 234         | 6,521           |
| Moore County<br>Morgan County                                                         |              | 3<br>6                 | 3<br>17     | 321<br>2,904    |
| bion County                                                                           | 1            | 15                     | 24          | 2,904<br>875    |
| verton County                                                                         |              | 14                     | 20          | 1,129           |
| erry County                                                                           |              | 12                     | 13          | 142             |
| ickett County<br>olk County                                                           |              | 0<br>13                | 3<br>14     | 227<br>453      |
| utnam County                                                                          | 5            | 148                    | 359         | 3,662           |
| hea County                                                                            |              | 11                     | 194         | 1,082           |
| oane County                                                                           |              | 9<br>197               | 13<br>360   | 2,657<br>3,210  |
| obertson County<br>utherford County                                                   | 22           | 435                    | 977         | 9,849           |
| cott County                                                                           |              | 11                     | 11          | 565             |
| equatchie County                                                                      |              | 9                      | 10          | 852             |
| evier County<br>helby County                                                          | 2<br>92      | 66<br>2,843            | 72<br>4,225 | 3,715<br>45,828 |
| mith County                                                                           | 1            | 22                     | 29          | 784             |
| tewart County                                                                         |              | _3                     | 8           | 324             |
| ullivan County<br>umner County                                                        | 2<br>45      | 55<br>362              | 61<br>809   | 3,481<br>6,976  |
| ipton County                                                                          | 45<br>2      | 149                    | 426         | 3,246           |
| rousdale County                                                                       | 4            | 1,335                  | 1,388       | 1,756           |
| Inicoi County                                                                         |              | 3                      | 3           | 406             |
| nion County<br>an Buren County                                                        |              | 3 2                    | 4<br>4      | 429<br>303      |
| Varren County                                                                         |              | 11                     | 19          | 1,520           |
| /ashington County                                                                     |              | 66                     | 72          | 2,864           |
| Vayne County                                                                          |              | 4                      | 63          | 2,173           |
|                                                                                       |              | 24                     | · • •       | 717 //          |
| Veakley County                                                                        |              | 24<br>16               | 26<br>24    | 964<br>1 145    |
| Veakley County<br>Vhite County                                                        | 10           | 16<br>344              | 24<br>503   | 1,145<br>8,418  |
| Vayne County Veakley County Vhite County Villiamson County Vilson County Out of state | 10<br>8<br>4 | 16                     | 24          | 1,145           |