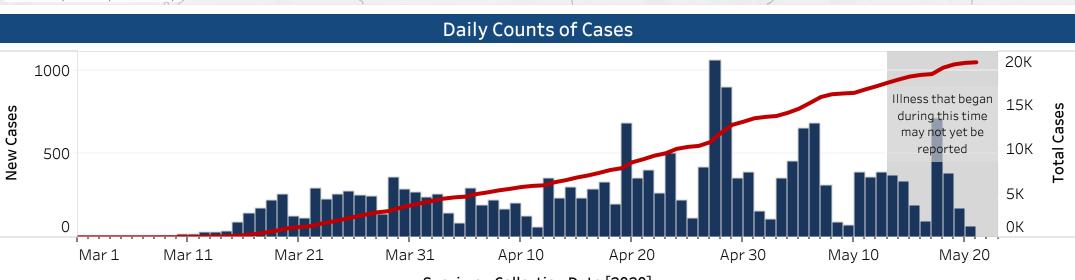

## Tennessee COVID-19 - May 23, 2020 **Epidemiology and Surveillance Data**

19,789 Recovered Cases: 12,745 Total Deaths: 329 Confirmed Cases:

|                                               |                                 |                                        | Specime                         | n Collection Date             | e [2020]                                                                                                                                                                                                                                                                                                                                         | ·               | •               |
|-----------------------------------------------|---------------------------------|----------------------------------------|---------------------------------|-------------------------------|--------------------------------------------------------------------------------------------------------------------------------------------------------------------------------------------------------------------------------------------------------------------------------------------------------------------------------------------------|-----------------|-----------------|
|                                               | Demo                            | graphics                               | Outcomes                        |                               |                                                                                                                                                                                                                                                                                                                                                  |                 |                 |
| Minimum Age                                   | Avei                            | rage Age                               | Maxi                            | mum Age                       | Ever Hospitalized                                                                                                                                                                                                                                                                                                                                | Cases           | % of Cases      |
| 0                                             |                                 | 4.0                                    | 100                             |                               | Yes<br>No                                                                                                                                                                                                                                                                                                                                        | 1,573<br>11,104 | 8%<br>56%       |
| 0                                             |                                 | 42                                     |                                 |                               | Pending                                                                                                                                                                                                                                                                                                                                          | 7,112           | 36%             |
| Age (years)                                   | Cases                           | % of Cases                             | Deaths                          | % of Deaths                   |                                                                                                                                                                                                                                                                                                                                                  |                 |                 |
| 0-10                                          | 588                             | 3%                                     | 1                               | 0%                            | <b>Please note for hospitalizations</b> : Information about hospitalization status is gathered at the time of diagnosis, therefore this information may be incomplete. This number indicates the number of patients that were <i>ever</i> hospitalized during their illness, it does not indicate the number of patients currently hospitalized. |                 |                 |
| 11-20                                         | 1,430                           | 7%                                     | 1                               | 0%                            |                                                                                                                                                                                                                                                                                                                                                  |                 |                 |
| 21-30                                         | 3,996                           | 20%                                    | 1                               | 0%                            |                                                                                                                                                                                                                                                                                                                                                  |                 |                 |
| 31-40                                         | 3,892                           | 20%                                    | 3                               | 1%                            | Recovered                                                                                                                                                                                                                                                                                                                                        | Cases           | % of Cases      |
| 41-50                                         | 3,408                           | 17%                                    | 15                              | 5%                            | Yes                                                                                                                                                                                                                                                                                                                                              | 12,745          | 64%             |
| 51-60                                         | 2,885                           | 15%                                    | 30                              | 9%                            |                                                                                                                                                                                                                                                                                                                                                  |                 | 0170            |
| 61-70                                         | 1,737                           | 9%                                     | 68                              | 21%                           | <b>Please note for recovered:</b> TDH defines "recovered" as people who (1) have been confirmed to be asymptomatic by their local or regional health department and have completed their required isolation period or (2) are at least 21 days beyond the first test confirming their illness.                                                   |                 |                 |
| 71-80                                         | 842                             | 4%                                     | 94                              | 29%                           |                                                                                                                                                                                                                                                                                                                                                  |                 |                 |
| 81+                                           | 550                             | 3%                                     | 116                             | 35%                           |                                                                                                                                                                                                                                                                                                                                                  |                 |                 |
| Pending                                       | 461                             | 2%                                     | 0                               | 0%                            |                                                                                                                                                                                                                                                                                                                                                  |                 |                 |
| Patient Sex                                   | Cases                           | % of Cases                             | Deaths                          | % of Deaths                   | Deceased                                                                                                                                                                                                                                                                                                                                         | Cases           | % of Cases      |
| Female                                        | 8,188                           | 41%                                    | 148                             | 45%                           | Yes                                                                                                                                                                                                                                                                                                                                              | 329             | 2%              |
| Male                                          | 10,823                          | 55%                                    | 181                             | 55%                           | No                                                                                                                                                                                                                                                                                                                                               | 19,460          | 98%             |
| Pending                                       | 778                             | 4%                                     | 0                               | 0%                            | <b>Please note for deaths:</b> Some deaths may be reported by health care providers, hospitals, medical examiners, local health departments, or others before they are included in the statewide count.                                                                                                                                          |                 |                 |
| Race                                          | Cases                           | % of Cases                             | Deaths                          | % of Deaths                   |                                                                                                                                                                                                                                                                                                                                                  |                 |                 |
| White                                         | 7,933                           | 40%                                    | 193                             | 59%                           |                                                                                                                                                                                                                                                                                                                                                  |                 |                 |
| Black or African American                     | 4,075                           | 21%                                    | 108                             | 33%                           | Labora                                                                                                                                                                                                                                                                                                                                           | atory Testing   |                 |
| Asian                                         | 385                             | 2%                                     | 7                               | 2%                            | Lab Type                                                                                                                                                                                                                                                                                                                                         | Result          | Tests Performed |
| Other/Multiracial                             | 1,954                           | 10%                                    | 13                              | 4%                            | Non-State Public Health Lab                                                                                                                                                                                                                                                                                                                      | Positive        | 18,685          |
| Pending                                       | 5,442                           | 28%                                    | 8                               | 2%                            |                                                                                                                                                                                                                                                                                                                                                  | Negative        | 335,234         |
| reliailig                                     | 3,442                           | 2070                                   | 0                               | 2 70                          |                                                                                                                                                                                                                                                                                                                                                  | Total           | 353,919         |
| Ethnicity                                     | Cases                           | % of Cases                             | Deaths                          | % of Deaths                   | State Public Health Lab                                                                                                                                                                                                                                                                                                                          | Positive        | 1,104           |
| Not Hispanic or Latino                        | 9,898                           | 50%                                    | 297                             | 90%                           |                                                                                                                                                                                                                                                                                                                                                  | Negative        | 18,735          |
| Hispanic or Latino                            | 3,470                           | 18%                                    | 19                              | 6%                            |                                                                                                                                                                                                                                                                                                                                                  | Total           | 19,839          |
| Pending                                       | 6,421                           | 32%                                    | 13                              | 4%                            | Grand Total                                                                                                                                                                                                                                                                                                                                      |                 | 373,758         |
| Pending  Please note, these data are meant to | 6,421<br>provide a <u>rough</u> | 32%<br><u>n estimate</u> of testing vo | 13<br>olume. Due to di <u>f</u> | 4%<br>fferent source data, no | Grand Total  umbers may differ slightly from day to do ed at 2pm daily and there may be a lag                                                                                                                                                                                                                                                    |                 | 373             |