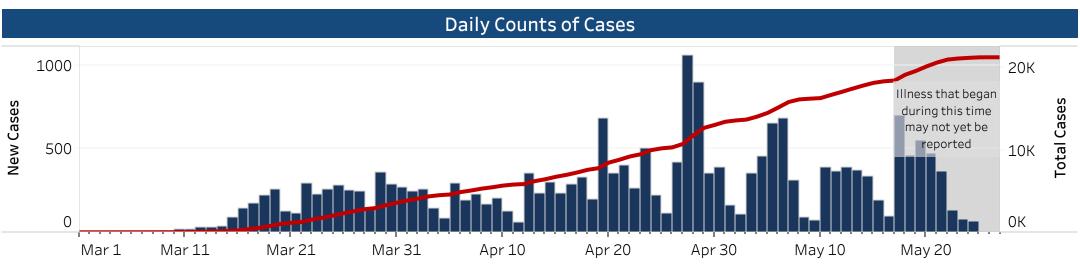

## Tennessee COVID-19 - May 27, 2020 Epidemiology and Surveillance Data

Confirmed Cases: 21,306 Recovered Cases: 13,916 Total Deaths: 353

|                                                                 |                                         |                                | Specime                     | n Collection Dat              | e [2020]                                                 |
|-----------------------------------------------------------------|-----------------------------------------|--------------------------------|-----------------------------|-------------------------------|----------------------------------------------------------|
|                                                                 | Demo                                    | graphics                       |                             |                               |                                                          |
| Minimum Age                                                     | Aver                                    | age Age                        | Maxi                        | mum Age                       | Ever Hos                                                 |
| 0                                                               | 41                                      |                                | 106                         |                               | No<br>Pending                                            |
| Age (years)                                                     | Cases                                   | % of Cases                     | Deaths                      | % of Deaths                   | Diamas mat                                               |
| 0-10<br>11-20<br>21-30                                          | 692<br>1,622<br>4,309                   | 3%<br>8%<br>20%                | 1<br>1<br>1                 | 0%<br>0%<br>0%                | Please note<br>gathered a<br>This numbe<br>their illness |
| 31-40<br>41-50                                                  | 4,247<br>3,631                          | 20%<br>17%                     | 5<br>16                     | 1%<br>5%                      | Recover<br>Yes                                           |
| 51-60<br>61-70<br>71-80<br>81+<br>Pending                       | 3,077<br>1,812<br>881<br>579<br>456     | 14%<br>9%<br>4%<br>3%<br>2%    | 31<br>76<br>100<br>122<br>0 | 9%<br>22%<br>28%<br>35%<br>0% | Please note<br>confirmed<br>have comp<br>the first tes   |
| Patient Sex Female Male                                         | Cases<br>8,889<br>11,613                | % of Cases 42% 55%             | <b>Deaths</b> 157 196       | % of Deaths 44% 56%           | Decease<br>Yes<br>No                                     |
| Pending<br>Race                                                 | 804<br>Cases                            | 4% % of Cases                  | 0<br><b>Deaths</b>          | 0% % of Deaths                | hospitals, r<br>included in                              |
| White Black or African American Asian Other/Multiracial Pending | 8,465<br>4,383<br>397<br>2,316<br>5,745 | 40%<br>21%<br>2%<br>11%<br>27% | 199<br>121<br>7<br>17<br>9  | 56%<br>34%<br>2%<br>5%<br>3%  | Lab Type<br>Non-Sta                                      |
| Ethnicity                                                       | Cases                                   | % of Cases                     | Deaths                      | % of Deaths                   | State Pu                                                 |
| Not Hispanic or Latino<br>Hispanic or Latino<br>Pending         | 10,507<br>4,118<br>6,681                | 49%<br>19%<br>31%              | 313<br>22<br>18             | 89%<br>6%<br>5%               | Grand To                                                 |