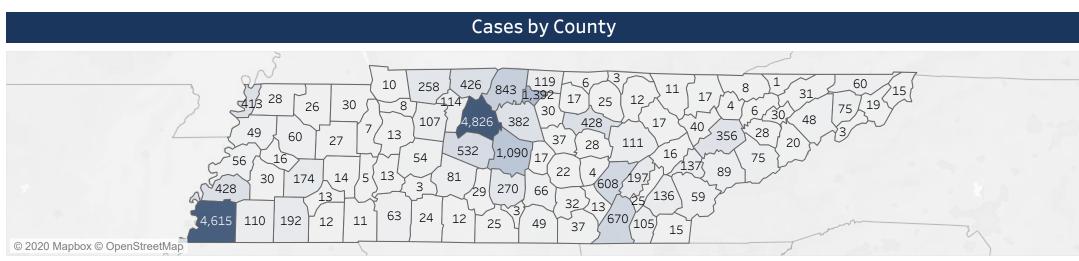

| Pending                             | ,                                                                                                              |                         | l Total           | 409,63                               |
|-------------------------------------|----------------------------------------------------------------------------------------------------------------|-------------------------|-------------------|--------------------------------------|
|                                     | nt to provide a <u>rough estimate</u> of testing volume. D<br>alth departments as soon as results are availabl |                         |                   |                                      |
|                                     | Ca                                                                                                             | ases and Labs by County |                   |                                      |
| Patient County                      | Deceased                                                                                                       | Recovered               | Total Cases<br>40 | Negative Lab                         |
| Anderson County<br>Bedford County   | 4                                                                                                              | 35<br>225               | 270               | 4,27<br>2,32                         |
| Benton County                       | 1                                                                                                              | 5                       | 7                 | 73                                   |
| Bledsoe County<br>Blount County     | 1<br>3                                                                                                         | 603<br>71               | 608<br>89         | 3,27<br>3,12                         |
| Bradley County                      | 1                                                                                                              | 81                      | 105               | 2,35                                 |
| Campbell County Cannon County       | 1                                                                                                              | 16<br>12                | 17<br>17          | 1,38<br>49                           |
| Carroll County                      | 1                                                                                                              | 23                      | 27                | 1,31                                 |
| Carter County<br>Cheatham County    | 1                                                                                                              | 17<br>51                | 19<br>114         | 1,30<br>1,76                         |
| hester County                       |                                                                                                                | 11                      | 13                | 60                                   |
| laiborne County<br>lay County       |                                                                                                                | 7<br>6                  | 8<br>6            | 71<br>48                             |
| ocke County                         |                                                                                                                | 18                      | 20                | 96                                   |
| offee County                        | 1                                                                                                              | 45                      | 66                | 2,12                                 |
| rockett County<br>Jumberland County | 1<br>1                                                                                                         | 10<br>72                | 16<br>111         | 50<br>3,57                           |
| avidson County                      | 60                                                                                                             | 3,168                   | 4,826             | 32,94                                |
| ecatur County<br>eKalb County       |                                                                                                                | 5<br>27                 | 5<br>37           | 31<br>1,17                           |
| ickson County                       |                                                                                                                | 54                      | 107               | 2,10                                 |
| yer County                          | 2                                                                                                              | 42                      | 49                | 1,35                                 |
| ayette County<br>entress County     | 2                                                                                                              | 84<br>7                 | 110<br>12         | 2,76<br>64                           |
| ranklin County                      | 1                                                                                                              | 40                      | 49                | 2,01                                 |
| ibson County                        | 1                                                                                                              | 54<br>8                 | 60<br>12          | 2,34<br>92                           |
| iles County<br>Frainger County      |                                                                                                                | 6                       | 6                 | 55                                   |
| reene County                        | 2                                                                                                              | 44                      | 48                | 2,07                                 |
| rundy County<br>amblen County       | 1<br>2                                                                                                         | 27<br>21                | 32<br>30          | 47<br>2,38                           |
| amilton County                      | 15                                                                                                             | 226                     | 670               | 8,06                                 |
| ancock County                       |                                                                                                                | 0                       | 1                 | 14                                   |
| ardeman County<br>ardin County      | 2                                                                                                              | 172<br>7                | 192<br>11         | 4,92<br>1,40                         |
| awkins County                       | 2                                                                                                              | 29                      | 31                | 1,46                                 |
| aywood County<br>enderson County    | 2                                                                                                              | 25<br>14                | 30<br>14          | 77<br>94                             |
| enry County                         |                                                                                                                | 17                      | 30                | 1,43                                 |
| ickman County                       |                                                                                                                | 51                      | 54                | 88                                   |
| ouston County<br>umphreys County    | 1                                                                                                              | 5<br>6                  | 8<br>13           | 26<br>64                             |
| ackson County                       |                                                                                                                | 8                       | 17                | 57                                   |
| efferson County<br>ohnson County    |                                                                                                                | 24<br>15                | 28<br>15          | 2,06<br>1,89                         |
| nox County                          | 5                                                                                                              | 304                     | 356               | 15,47                                |
| ake County                          | 1                                                                                                              | 67                      | 413               | 1,25                                 |
| auderdale County<br>awrence County  | 1                                                                                                              | 39<br>20                | 56<br>24          | 3,19<br>1,38                         |
| ewis County                         |                                                                                                                | 2                       | 3                 | 28                                   |
| incoln County<br>oudon County       |                                                                                                                | 18<br>79                | 25<br>137         | 1,22<br>1,84                         |
| lacon County                        | 3                                                                                                              | 62                      | 119               | 1,30                                 |
| ladison County                      | 2                                                                                                              | 154                     | 174               | 4,78                                 |
| larion County<br>Jarshall County    | 1<br>1                                                                                                         | 26<br>23                | 37<br>29          | 78<br>99                             |
| laury County                        |                                                                                                                | 59                      | 81                | 2,72                                 |
| cMinn County<br>cNairy County       | 14                                                                                                             | 95<br>12                | 136<br>12         | 2,58<br>70                           |
| eigs County                         |                                                                                                                | 21                      | 25                | 48                                   |
| onroe County                        | 2                                                                                                              | 44                      | 59                | 94                                   |
| ontgomery County<br>oore County     | 3                                                                                                              | 115<br>3                | 258<br>3          | 7,58<br>33                           |
| organ County                        |                                                                                                                | 11                      | 17                | 2,99                                 |
| bion County                         | 1                                                                                                              | 15                      | 28                | 1,10<br>1,2                          |
| verton County<br>erry County        |                                                                                                                | 15<br>12                | 25<br>13          | 1,2                                  |
| ckett County                        |                                                                                                                | 0                       | 3                 | 24                                   |
| olk County<br>Itnam County          | 5                                                                                                              | 13<br>173               | 15<br>428         | 4,0 <sub>4</sub>                     |
| nea County                          | 5                                                                                                              | 12                      | 197               | 1,2                                  |
| ane County                          | 2                                                                                                              | 11                      | 16                | 2,9                                  |
| bertson County<br>Itherford County  | 2<br>22                                                                                                        | 226<br>469              | 426<br>1,090      | 3,5;<br>10,8                         |
| ott County                          |                                                                                                                | 11                      | 11                | 6.                                   |
| quatchie County<br>vier County      | 2                                                                                                              | 11<br>67                | 13<br>75          | 9<br>4,1                             |
| ielby County                        | 105                                                                                                            | 3,157                   | 4,615             | 50,5                                 |
| nith County                         | 1                                                                                                              | 22                      | 30                | 8                                    |
| ewart County<br>Illivan County      | 2                                                                                                              | 3<br>56                 | 10<br>60          | 3<br>4,1                             |
| ımner County                        | 45                                                                                                             | 370                     | 843               | 7,4                                  |
| pton County<br>ousdale County       | 3<br>4                                                                                                         | 382<br>1,336            | 428<br>1,392      | 3,50<br>1,79                         |
| ousdale County<br>nicoi County      | 4                                                                                                              | 3                       | 1,392             | 1,73<br>4:                           |
| nion County                         |                                                                                                                | 3                       | 4                 | 4                                    |
| an Buren County<br>arren County     |                                                                                                                | 2<br>13                 | 4<br>22           | 3<br>1,6                             |
| ashington County                    |                                                                                                                | 67                      | 75                | 3,08                                 |
| ayne County                         |                                                                                                                | 4                       | 63                | 2,19                                 |
| eakley County<br>hite County        |                                                                                                                | 24<br>19                | 26<br>28          | 1,1 <sup>7</sup><br>1,2 <sup>7</sup> |
| illiamson County                    | 10                                                                                                             | 347                     | 532               | 9,13                                 |
| ilson County<br>ut of state         | 8                                                                                                              | 230                     | 382<br>376        | 5,88                                 |
|                                     | 4                                                                                                              | 193                     | 376<br>59         | 63,17<br>39,47                       |