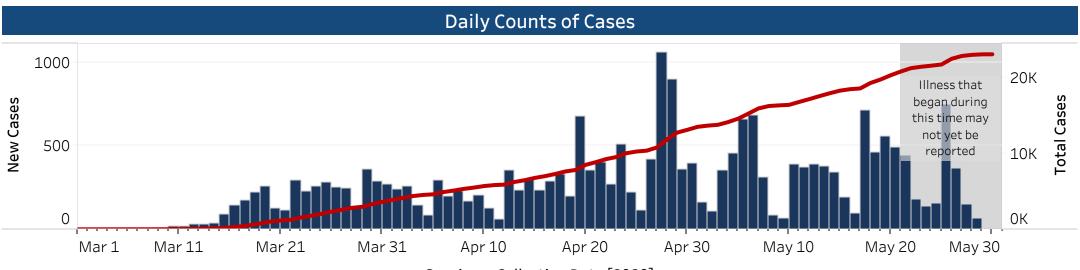

## Tennessee COVID-19 - May 31, 2020 **Epidemiology and Surveillance Data**

Confirmed Cases: 23,006 Recovered Cases: 15,300 Total Deaths: 364

|                           |                         |            | Specime  | n Collection Date  | e [2020]                                                                                                                                                                                                                                                                                                                                         |                          |                  |
|---------------------------|-------------------------|------------|----------|--------------------|--------------------------------------------------------------------------------------------------------------------------------------------------------------------------------------------------------------------------------------------------------------------------------------------------------------------------------------------------|--------------------------|------------------|
|                           | Demo                    | graphics   | Outcomes |                    |                                                                                                                                                                                                                                                                                                                                                  |                          |                  |
| Minimum Age               | Average Age Maximum Age |            | mum Age  | Ever Hospitalized  | Cases                                                                                                                                                                                                                                                                                                                                            | % of Cases               |                  |
| 0                         |                         | 41         | 106      |                    | Yes<br>No<br>Pending                                                                                                                                                                                                                                                                                                                             | 1,750<br>13,661<br>7,595 | 8%<br>59%<br>33% |
| Age (years)               | Cases                   | % of Cases | Deaths   | % of Deaths        |                                                                                                                                                                                                                                                                                                                                                  |                          |                  |
| 0-10                      | 807                     | 4%         | 1        | 0%                 | <b>Please note for hospitalizations</b> : Information about hospitalization status is gathered at the time of diagnosis, therefore this information may be incomplete. This number indicates the number of patients that were <i>ever</i> hospitalized during their illness, it does not indicate the number of patients currently hospitalized. |                          |                  |
| 11-20                     | 1,836                   | 8%         | 1        | 0%                 |                                                                                                                                                                                                                                                                                                                                                  |                          |                  |
| 21-30                     | 4,694                   | 20%        | 1        | 0%                 |                                                                                                                                                                                                                                                                                                                                                  |                          |                  |
| 31-40                     | 4,661                   | 20%        | 5        | 1%                 | Recovered                                                                                                                                                                                                                                                                                                                                        | Cases                    | % of Cases       |
| 41-50                     | 3,928                   | 17%        | 18       | 5%                 | Yes                                                                                                                                                                                                                                                                                                                                              | 15,300                   | 67%              |
| 51-60                     | 3,291                   | 14%        | 31       | 9%                 |                                                                                                                                                                                                                                                                                                                                                  | ·                        |                  |
| 61-70                     | 1,920                   | 8%         | 78       | 21%                | <b>Please note for recovered:</b> TDH defines "recovered" as people who (1) have been confirmed to be asymptomatic by their local or regional health department and have completed their required isolation period or (2) are at least 21 days beyond the first test confirming their illness.                                                   |                          |                  |
| 71-80                     | 925                     | 4%         | 102      | 28%                |                                                                                                                                                                                                                                                                                                                                                  |                          |                  |
| 81+                       | 615                     | 3%         | 127      | 35%                |                                                                                                                                                                                                                                                                                                                                                  |                          |                  |
| Pending                   | 329                     | 1%         | 0        | 0%                 |                                                                                                                                                                                                                                                                                                                                                  |                          |                  |
| Patient Sex               | Cases                   | % of Cases | Deaths   | % of Deaths        | Deceased                                                                                                                                                                                                                                                                                                                                         | Cases                    | % of Cases       |
| Female                    | 9,717                   | 42%        | 166      | 46%                | Yes                                                                                                                                                                                                                                                                                                                                              | 364<br>22.642            | 2%               |
| Male                      | 12,507                  | 54%        | 198      | 54%                | No                                                                                                                                                                                                                                                                                                                                               | 22,642                   | 98%              |
| Pending                   | 782                     | 3%         | 0        | 0%                 | <b>Please note for deaths:</b> Some deaths may be reported by health care providers, hospitals, medical examiners, local health departments, or others before they are included in the statewide count.                                                                                                                                          |                          |                  |
| Race                      | Cases                   | % of Cases | Deaths   | % of Deaths        |                                                                                                                                                                                                                                                                                                                                                  |                          |                  |
| White                     | 9,934                   | 43%        | 203      | 56%                | Labora                                                                                                                                                                                                                                                                                                                                           | atory Testing            |                  |
| Black or African American | 5,202                   | 23%        | 127      | 35%                |                                                                                                                                                                                                                                                                                                                                                  |                          |                  |
| Asian                     | 411                     | 2%         | 7        | 2%                 | Lab Type                                                                                                                                                                                                                                                                                                                                         | Result                   | Tests Performed  |
| Other/Multiracial         | 2,799                   | 12%        | 18       | 5%                 | Non-State Public Health Lab                                                                                                                                                                                                                                                                                                                      |                          | 21,818           |
| Pending                   | 4,660                   | 20%        | 9        | 2%                 |                                                                                                                                                                                                                                                                                                                                                  | Negative                 | 384,823          |
|                           | Cassa                   | 0/ 04 0    | Dootho   | 0/ <b>of</b> Dooth | <u> </u>                                                                                                                                                                                                                                                                                                                                         | Total                    | 406,641          |
| Ethnicity                 | Cases                   | % of Cases | Deaths   | % of Deaths        | State Public Health Lab                                                                                                                                                                                                                                                                                                                          | Positive                 | 1,188            |
| Not Hispanic or Latino    | 11,275                  | 49%        | 321      | 88%                |                                                                                                                                                                                                                                                                                                                                                  | Negative                 | 28,148           |
| Hispanic or Latino        | 4,930                   | 21%        | 23       | 6%                 |                                                                                                                                                                                                                                                                                                                                                  | Total                    | 29,336           |
| Pending                   | 6,801                   | 30%        | 20       | 5%                 | Grand Total                                                                                                                                                                                                                                                                                                                                      |                          | 435,977          |