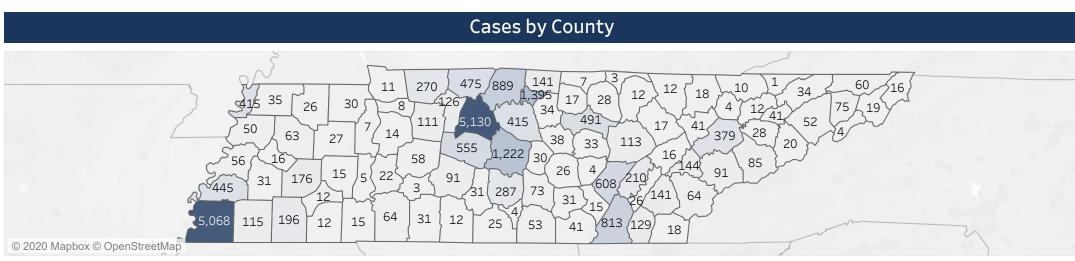

|                                   | <u></u>      | ases and Labs by County |             |                         |
|-----------------------------------|--------------|-------------------------|-------------|-------------------------|
| tient County                      | Deceased     | Recovered               | Total Cases | Negative La             |
| iderson County                    | 1            | 36                      | 41          | 4,43                    |
| edford County<br>enton County     | 4<br>1       | 238<br>6                | 287<br>7    | 2,36<br>7!              |
| edsoe County                      | 1            | 604                     | 608         | 3,30                    |
| ount County                       | 3<br>1       |                         | 91<br>129   | 3,27                    |
| adley County<br>Impbell County    | 1            | 93<br>16                | 18          | 2,57<br>1,43            |
| nnon County                       |              | 13                      | 30          | 59                      |
| rroll County<br>rter County       | 1<br>1       | 24<br>18                | 27<br>19    | 1,36<br>1,37            |
| leatham County                    | 1            | 57                      | 126         | 1,87                    |
| ester County -                    |              | 12                      | 12          | 63                      |
| aiborne County<br>ay County       |              |                         | 10<br>7     |                         |
| cke County                        |              | 19                      | 20          | 1,00                    |
| offee County                      | 2            | 52                      | 73          | 2,22                    |
| ockett County<br>Imberland County | 2<br>1       | 12<br>76                | 16<br>113   | 57<br>3,99              |
| avidson County                    | 62           | 3,455                   | 5,130       | 34,50                   |
| ecatur County (                   |              | 5                       | 5           | 5                       |
| eKalb County<br>ckson County      |              | 27<br>54                | 38<br>111   | 1,2 <sup>,</sup><br>2,2 |
| ver County                        |              | 44                      | 50          | 1,38                    |
| yette County                      | 2            | 88                      | 115         | 2,90                    |
| ntress County<br>anklin County    | 1            | 8<br>41                 | 12<br>53    | 6                       |
| bson County                       | 1<br>1       | 41<br>56                | 63          | 2,0<br>2,3              |
| les County                        | <del>-</del> | 8                       | 12          | 1,0                     |
| rainger County                    | 2            | 6                       | 12          | 5                       |
| eene County<br>undy County        | 2            | 46<br>26                | 52<br>31    | 2,1<br>4                |
| amblen County                     | 2            | 24                      | 41          | 2,4                     |
| milton County                     | 15           | 260                     | 813         | 9,4                     |
| incock County<br>irdeman County   |              | 1<br>184                | 1<br>196    | 1<br>5,0                |
| ordin County                      | 2            | 11                      | 15          | 1,6                     |
| wkins County                      | 2            | 30                      | 34          | 1,5                     |
| ywood County                      | 2            | 25<br>15                | 31<br>15    | 9<br>1,1                |
| enderson County<br>enry County    |              | 19                      | 30          | 1,4                     |
| ckman County                      |              | 50                      | 58          | S                       |
| ouston County                     | 4            | 5                       | 8           | 2                       |
| Imphreys County<br>ckson County   | 1            | 6<br>11                 | 14<br>17    | 6                       |
| fferson County                    |              | 25                      | 28          | 2,1                     |
| hnson County T                    |              | 15                      | 16          | 1,9                     |
| ox County<br>ke County            | 5            | 314<br>405              | 379<br>415  | 16,2<br>1,2             |
| uderdale County                   | 1            | 43                      | 56          | 3,2                     |
| wrence County                     |              | 20                      | 31          | 1,4                     |
| wis County                        |              | 2<br>18                 | 3<br>25     | 1.5                     |
| icoln County<br>udon County       |              | 110                     | 25<br>144   | 1,2<br>1,9              |
| acon County                       | 3            | 72                      | 141         | 1,3                     |
| ndison County                     | 2            | 156                     | 176         | 5,0                     |
| arion County<br>arshall County    | 1<br>1       | 30<br>25                | 41<br>31    | 1,0                     |
| nury County                       |              | 63                      | 91          | 2,8                     |
| Minn County                       | 14           | 105                     | 141         | 2,6                     |
| Nairy County                      |              | 12<br>21                | 12<br>26    | · {                     |
| eigs County<br>onroe County       | 2            | 45                      | 64          | 1.0                     |
| ontgomery County                  | 3            | 122                     | 270         | 1,0<br>7,9              |
| oore County                       |              | 3<br>11                 | 4<br>17     | 3,0                     |
| organ County<br>ion County        | 1            | 23                      | 35          | 1,2                     |
| erton County                      |              | 18                      | 28          | 1,3                     |
| rry County                        |              | 11                      | 22          | -                       |
| kett County<br>lk County          |              | 1<br>14                 | 3<br>18     |                         |
| tnam County                       | 5            | 223                     | 491         | 4,6                     |
| ea County                         |              | 114                     | 210         | 1,3                     |
| ane County<br>bertson County      | 3            | 11<br>251               | 16<br>475   | 3,0<br>3,7              |
| therford County                   | 23           | 499                     | 1,222       | 11,5                    |
| ott County                        |              | 11                      | 12          | $\epsilon$              |
| quatchie County<br>vier County    | 2            | 12<br>68                | 15<br>85    | 4,4                     |
| elby County                       | 111          | 3,389                   | 5,068       | 4,2<br>55,8             |
| ith County                        | 1            | 22                      | 34          | 8                       |
| ewart County                      | 2            | 4<br>58                 | 11<br>60    | 4.3                     |
| llivan County<br>mner County      | 45           | 58<br>379               | 889         | 4,2<br>7,7              |
| ton County -                      | 3            | 393                     | 445         | 3,7                     |
| ousdale County                    | 4            | 1,354                   | 1,395       | 1,8                     |
| icoi County<br>ion County         |              | 3 4                     | 4           | 2                       |
| n Buren County                    |              | 3                       | 4           |                         |
| arren County                      |              | 15                      | 26          | 1,7                     |
| shington County                   |              | 73                      | 75          | 3,2                     |
| ayne County<br>eakley County      |              | 4<br>25                 | 64<br>26    | 2,2<br>1,2              |
| eakiey County<br>nite County      |              | 25<br>22                | 33          | 1,2<br>1,3              |
| lliamson County                   | 10           | 353                     | 555         | 9,5                     |
| Ison County                       | 8            | 248                     | 415         | 6,4                     |