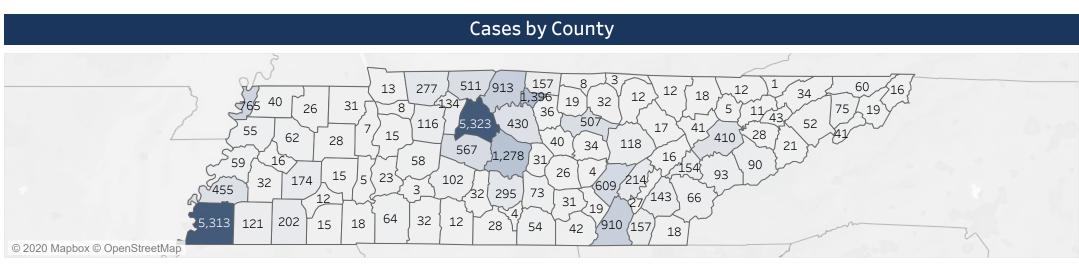

| Pending                           | 7,339 30%     | 23 6%               | Grand Total       | 462,136                                                                                   |
|-----------------------------------|---------------|---------------------|-------------------|-------------------------------------------------------------------------------------------|
| reported to metro and local hea   |               |                     |                   | y. Laboratory reports of positive cases are in the reporting of cumulative numbers at the |
| state level.                      |               | Cases and Labs by ( | County            |                                                                                           |
| Dationt County                    | Danasad       |                     |                   | Negative Labo                                                                             |
| Patient County Anderson County    | Deceased<br>1 | Recovered 38        | Total Cases<br>41 | Negative Labs<br>4,628                                                                    |
| Bedford County                    | 4             | 241                 | 295               | 2,481                                                                                     |
| Benton County Bledsoe County      | 1<br>1        | 605                 | 7<br>609          | 777<br>3,360                                                                              |
| Blount County                     | 3             | 74                  | 93                | 3,416                                                                                     |
| Bradley County Campbell County    | 1<br>1        | 103<br>16           | 157<br>18         | 2,772<br>1,485                                                                            |
| Cannon County                     | <u> </u>      | 13                  | 31                | 624                                                                                       |
| Carroll County Carter County      | <u> </u>      | 24<br>18            | 28<br>19          | 1,397<br>1,557                                                                            |
| Cheatham County                   | 1             | 61                  | 134               | 1,913                                                                                     |
| Chester County Claiborne County   |               | 12                  | 12<br>12          | 644<br>801                                                                                |
| Clay County                       |               | 9                   | 8                 | 503                                                                                       |
| Cocke County                      |               | 19                  | 21                | 1,216                                                                                     |
| Coffee County Crockett County     | 2             | 55<br>12            | 73<br>16          | 2,366<br>535                                                                              |
| Cumberland County                 | 1             | 79                  | 118               | 4,289                                                                                     |
| Davidson County Decatur County    | 64            | 3,566<br>5          | 5,323<br>5        | 36,047<br>515                                                                             |
| DeKalb County                     |               | 29                  | 40                | 1,282                                                                                     |
| Dickson County Dyer County        |               | 57<br>44            | 116<br>55         | 2,311<br>1,621                                                                            |
| Fayette County                    | 2             | 89                  | 121               | 2,995                                                                                     |
| Fentress County                   | 1             | 9                   | 12                | 712                                                                                       |
| Franklin County Gibson County     | 1<br>1        | 41<br>56            | 54<br>62          | 2,177<br>2,528                                                                            |
| Giles County                      |               | 8                   | 12                | 1,057                                                                                     |
| Grainger County Greene County     | 2             | 6<br>46             | 11<br>52          | 723<br>2,394                                                                              |
| Grundy County                     | 1             | 27                  | 31                | 496                                                                                       |
| Hamblen County                    | 2<br>16       | 28<br>311           | 43<br>910         | 2,590<br>11,224                                                                           |
| Hamilton County<br>Hancock County | 10            | 1                   | 1                 | 165                                                                                       |
| Hardeman County                   | 2             | 186                 | 202               | 5,053                                                                                     |
| Hardin County Hawkins County      | 2<br>2        | 11<br>30            | 18<br>34          | 1,710<br>1,628                                                                            |
| Haywood County                    | 2             | 26                  | 32                | 940                                                                                       |
| Henderson County Henry County     |               | 15<br>20            | 15<br>31          | 1,133<br>1,671                                                                            |
| Hickman County                    |               | 50                  | 58                | 1,070                                                                                     |
| Houston County                    | 1             | 5                   | 8<br>15           | 546<br>721                                                                                |
| Humphreys County Jackson County   | Τ             | 12                  | 19                | 605                                                                                       |
| Jefferson County                  |               | 25                  | 28                | 2,218                                                                                     |
| Johnson County<br>Knox County     | 5             | 15<br>316           | 16<br>410         | 1,954<br>18,008                                                                           |
| Lake County                       |               | 405                 | 765               | 18,008<br>2,912                                                                           |
| Lauderdale County Lawrence County | 1             | 43<br>20            | 59<br>32          | 3,266<br>1,527                                                                            |
| Lewis County                      |               | 2                   | 3                 | 461                                                                                       |
| Lincoln County<br>Loudon County   |               | 21<br>115           | 28<br>154         | 1,311<br>2,041                                                                            |
| Macon County                      | 3             | 78                  | 157               | 2,041<br>1,377                                                                            |
| Madison County Marion County      | 2<br>1        | 156<br>31           | 174<br>42         | 5,171<br>884                                                                              |
| Marshall County                   | 1             | 25                  | 32                | 1,059                                                                                     |
| Maury County                      | 1.4           | 66                  | 102               | 3,044                                                                                     |
| McMinn County McNairy County      | 14            | 106<br>12           | 143<br>15         | 2,839<br>894                                                                              |
| Meigs County                      | 2             | 21                  | 27                | 546                                                                                       |
| Monroe County Montgomery County   | 2 3           | 47<br>126           | 66<br>277         | 1,151<br>8,312                                                                            |
| Moore County                      |               | 3                   | 4                 | 362                                                                                       |
| Morgan County Obion County        | 3             | 11<br>24            | 17<br>40          | 3,060<br>1,300                                                                            |
| Overton County                    | 3             | 18                  | 32                | 1,403                                                                                     |
| Perry County Pickett County       |               | 11<br>2             | 23                | 226<br>365                                                                                |
| Polk County                       |               | 14                  | 18                | 534                                                                                       |
| Putnam County                     | 5             | 248                 | 507               | 5,121                                                                                     |
| Rhea County<br>Roane County       |               | 157<br>12           | 214<br>16         | 1,584<br>3,146                                                                            |
| Robertson County                  | 4             | 263                 | 511               | 3,937                                                                                     |
| Rutherford County<br>Scott County | 27            | 532<br>11           | 1,278<br>12       | 12,060<br>656                                                                             |
| Sequatchie County                 |               | 13                  | 19                | 1,045                                                                                     |
| Sevier County<br>Shelby County    | 2<br>117      | 71<br>3,532         | 90<br>5,313       | 4,652<br>59,182                                                                           |
| Smith County                      | 1             | 22                  | 36                | 910                                                                                       |
| Stewart County                    | 2             | 4<br>58             | 13<br>60          | 428<br>4,775                                                                              |
| Sullivan County<br>Sumner County  | 45            | 392                 | 913               | 8,116                                                                                     |
| Tipton County                     | 3             | 397                 | 455               | 3,900                                                                                     |
| Trousdale County Unicoi County    | 4             | 1,355<br>7          | 1,396<br>41       | 1,836<br>504                                                                              |
| Union County                      |               | 4                   | 5                 | 488                                                                                       |
| Van Buren County Warren County    |               | 3<br>16             | 4 26              | 340<br>1,760                                                                              |
| Washington County                 |               | 73                  | 75                | 4,094                                                                                     |
| Wayne County                      |               | 62                  | 64                | 2,245                                                                                     |
| Weakley County White County       |               | 25<br>23            | 26<br>34          | 1,409<br>1,423                                                                            |
| Williamson County                 | 11            | 361                 | 567               | 9,922                                                                                     |
| Wilson County Out of state        | 8<br>4        | 258<br>220          | 430<br>440        | 6,748<br>69,574                                                                           |
| Pending                           | 4             | 9                   | 191               | 43,003                                                                                    |