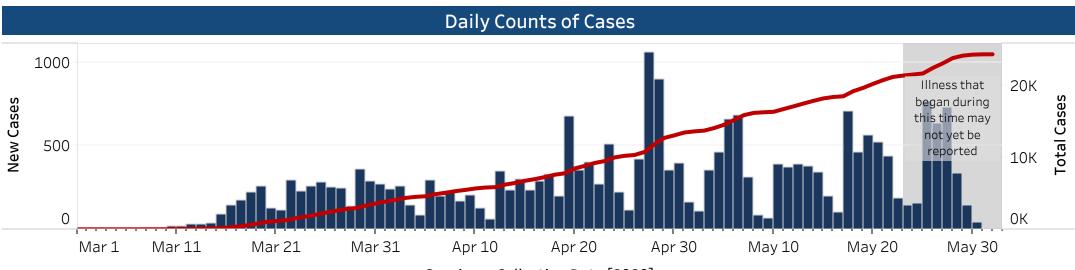

## Tennessee COVID-19 - June 2, 2020 Epidemiology and Surveillance Data

Confirmed Cases: 24,375 Recovered Cases: 15,916 Total Deaths: 381

|                           |             |            | Specime     | n Collection Dat | e [2020]                                                                                                                                                                                                                                                                                                                                         |                 |                   |
|---------------------------|-------------|------------|-------------|------------------|--------------------------------------------------------------------------------------------------------------------------------------------------------------------------------------------------------------------------------------------------------------------------------------------------------------------------------------------------|-----------------|-------------------|
|                           | Demo        | graphics   | Outcomes    |                  |                                                                                                                                                                                                                                                                                                                                                  |                 |                   |
| Minimum Age               | Average Age |            | Maximum Age |                  | Ever Hospitalized                                                                                                                                                                                                                                                                                                                                | Cases           | % of Cases        |
|                           |             |            | -           |                  | Yes                                                                                                                                                                                                                                                                                                                                              | 1,792           | 7%                |
| 0                         | 41          |            | 106         |                  | No<br>Pending                                                                                                                                                                                                                                                                                                                                    | 14,409<br>8,174 | 59%<br>34%        |
| Age (years)               | Cases       | % of Cases | Deaths      | % of Deaths      | <b>Please note for hospitalizations</b> : Information about hospitalization status is gathered at the time of diagnosis, therefore this information may be incomplete. This number indicates the number of patients that were <i>ever</i> hospitalized during their illness, it does not indicate the number of patients currently hospitalized. |                 |                   |
| 0-10                      | 888         | 4%         | 1           | 0%               |                                                                                                                                                                                                                                                                                                                                                  |                 |                   |
| 11-20                     | 1,949       | 8%         | 1           | 0%               |                                                                                                                                                                                                                                                                                                                                                  |                 |                   |
| 21-30                     | 5,028       | 21%        | 1           | 0%               |                                                                                                                                                                                                                                                                                                                                                  |                 |                   |
| 31-40                     | 4,969       | 20%        | 5           | 1%               | Recovered                                                                                                                                                                                                                                                                                                                                        | Cases           | % of Cases        |
| 41-50                     | 4,169       | 17%        | 20          | 5%               | Yes                                                                                                                                                                                                                                                                                                                                              | 15,916          | % of Cases<br>65% |
| 51-60                     | 3,448       | 14%        | 33          | 9%               | 163                                                                                                                                                                                                                                                                                                                                              | 13,310          | 0370              |
| 61-70                     | 1,997       | 8%         | 80          | 21%              | <b>Please note for recovered:</b> TDH defines "recovered" as people who (1) have been confirmed to be asymptomatic by their local or regional health department and have completed their required isolation period or (2) are at least 21 days beyond the first test confirming their illness.                                                   |                 |                   |
| 71-80                     | 959         | 4%         | 105         | 28%              |                                                                                                                                                                                                                                                                                                                                                  |                 |                   |
| 81+                       | 636         | 3%         | 135         | 35%              |                                                                                                                                                                                                                                                                                                                                                  |                 |                   |
| Pending                   | 332         | 1%         | 0           | 0%               |                                                                                                                                                                                                                                                                                                                                                  |                 |                   |
| Patient Sex               | Cases       | % of Cases | Deaths      | % of Deaths      | Deceased                                                                                                                                                                                                                                                                                                                                         | Cases           | % of Cases        |
| Female                    | 10,175      | 42%        | 175         | 46%              | Yes<br>No                                                                                                                                                                                                                                                                                                                                        | 381             | 2%<br>98%         |
| Male                      | 13,119      | 54%        | 206         | 54%              | NO                                                                                                                                                                                                                                                                                                                                               | 23,994          | 90%               |
| Pending                   | 1,081       | 4%         | 0           | 0%               | <b>Please note for deaths:</b> Some deaths may be reported by health care providers, hospitals, medical examiners, local health departments, or others before they are included in the statewide count.                                                                                                                                          |                 |                   |
| Race                      | Cases       | % of Cases | Deaths      | % of Deaths      |                                                                                                                                                                                                                                                                                                                                                  |                 |                   |
| White                     | 10,340      | 42%        | 212         | 56%              | Laboratory Testing                                                                                                                                                                                                                                                                                                                               |                 |                   |
| Black or African American | 5,378       | 22%        | 131         | 34%              |                                                                                                                                                                                                                                                                                                                                                  |                 |                   |
| Asian                     | 417         | 2%         | 7           | 2%               | Lab Type                                                                                                                                                                                                                                                                                                                                         | Result          | Tests Performed   |
| Other/Multiracial         | 3,345       | 14%        | 19          | 5%               | Non-State Public Health Lab                                                                                                                                                                                                                                                                                                                      | Positive        | 23,183            |
| Pending                   | 4,895       | 20%        | 12          | 3%               |                                                                                                                                                                                                                                                                                                                                                  | Negative        | 408,649           |
| F#1; .:#                  | Casas       | 0/ 05 6    | Deethe      | 0/ of Dootho     |                                                                                                                                                                                                                                                                                                                                                  | Total           | 431,832           |
| Ethnicity                 | Cases       | % of Cases | Deaths      | % of Deaths      | State Public Health Lab                                                                                                                                                                                                                                                                                                                          | Positive        | 1,192             |
| Not Hispanic or Latino    | 11,668      | 48%        | 332         | 87%              |                                                                                                                                                                                                                                                                                                                                                  | Negative        | 29,112            |
| Hispanic or Latino        | 5,368       | 22%        | 26          | 7%               | C                                                                                                                                                                                                                                                                                                                                                | Total           | 30,304            |
| Pending                   | 7,339       | 30%        | 23          | 6%               | Grand Total                                                                                                                                                                                                                                                                                                                                      |                 | 462,136           |