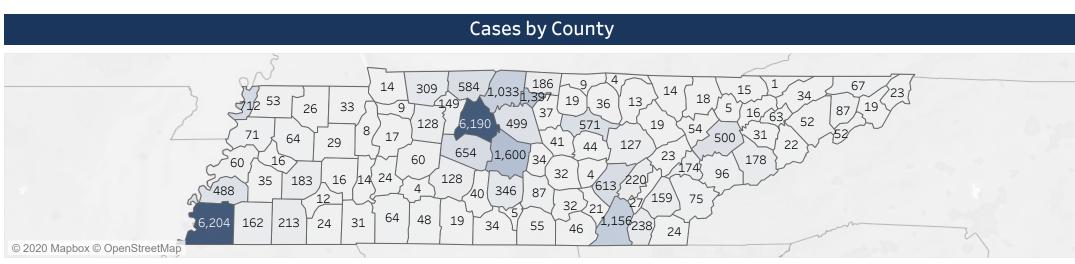

| •                               |                |                         | d Total                                                                                         | 528,           |
|---------------------------------|----------------|-------------------------|-------------------------------------------------------------------------------------------------|----------------|
|                                 |                |                         | nay differ slightly from day to day. Laborator<br>In daily and there may be a lag in the report |                |
|                                 | Ca             | ases and Labs by County | У                                                                                               |                |
| atient County                   | Deceased       | Recovered               | Total Cases                                                                                     | Negative L     |
| nderson County<br>edford County | 2<br>4         | 41<br>260               | 54<br>346                                                                                       | 5,1<br>2,7     |
| enton County                    | 1              | 7                       | 8                                                                                               | ۷,7            |
| ledsoe County                   | $\overline{1}$ | 610                     | 613                                                                                             | 3,4            |
| lount County                    | 3              | 80                      | 96                                                                                              | 3,4            |
| radley County                   | 2              | 158<br>17               | 238<br>18                                                                                       | 3,7<br>2,0     |
| ampbell County<br>annon County  | 1              | 14                      | 34                                                                                              | ۷, ک<br>-<br>ا |
| arroll County                   | 1              | 25                      | 29                                                                                              | 1,5            |
| arter County                    | 1              | 18                      | 19                                                                                              | 2,0            |
| neatham County                  |                | 66                      | 149                                                                                             | 2,1            |
| nester County<br>aiborne County |                | 12<br>9                 | 12<br>15                                                                                        | -<br>-<br>-    |
| ay County                       |                | 6                       | 9                                                                                               | 5              |
| cke County                      |                | 20                      | 22                                                                                              | 1,3            |
| ffee County                     | <u>_</u>       | 64                      | 87                                                                                              | 2,9            |
| ockett County                   | 3              | 12                      | 16                                                                                              | 4.0            |
| mberland County                 | 2<br>80        | 99                      | 127                                                                                             | 4,8            |
| vidson County<br>catur County   | 80             | 4,156<br>13             | 6,190<br>14                                                                                     | 40,7<br>6      |
| Kalb County                     |                | 32                      | 41                                                                                              | 1,4            |
| ckson County                    |                | 71                      | 128                                                                                             | 2,5            |
| er County                       |                | 49                      | 71                                                                                              | 1,9            |
| yette County                    | 2              | 121                     | 162                                                                                             | 3,2            |
| ntress County                   | 2              | 10                      | 13                                                                                              | 2.5            |
| anklin County<br>oson County    | 2              | 47<br>56                | 55<br>64                                                                                        | 2,3<br>2,6     |
| es County                       | 1              | 50<br>11                | 19                                                                                              | 2,0<br>1,2     |
| ainger County                   |                | 11                      | 16                                                                                              | ±,4            |
| eene County                     | 2              | 49                      | 52                                                                                              | 2,6            |
| undy County                     | 1              | 27                      | 32                                                                                              |                |
| mblen County                    | 3              | 39                      | 63                                                                                              | 3,7            |
| milton County                   | 19             | 473                     | 1,156                                                                                           | 14,3           |
| ncock County<br>rdeman County   |                | 1<br>192                | 1<br>213                                                                                        |                |
| rdin County                     | 2              | 192                     | 31                                                                                              | 5,:<br>1,:     |
| wkins County                    | 2              | 32                      | 34                                                                                              | 2,7            |
| ywood County                    | _<br>2         | 26                      | 35                                                                                              | 1,0            |
| nderson County                  |                | 15                      | 16                                                                                              | 1,7            |
| nry County                      |                | 29                      | 33                                                                                              | 1,8            |
| kman County                     |                | 51<br>6                 | 60<br>9                                                                                         | 1,:            |
| uston County<br>mphreys County  | 1              | 7                       | 17                                                                                              |                |
| kson County                     | *              | 19                      | 19                                                                                              |                |
| ferson County                   |                | 26                      | 31                                                                                              | 2,0            |
| inson County                    |                | 17                      | 23                                                                                              | 2,0            |
| ox County                       | 5              | 358                     | 500                                                                                             | 21,,<br>3,,    |
| ce County                       |                | 412                     | 712                                                                                             | 3,             |
| iderdale County                 | 1              | 48<br>27                | 60                                                                                              | 3,             |
| vrence County<br>vis County     |                | 3                       | 48<br>4                                                                                         | 1,             |
| coln County                     |                | 26                      | 34                                                                                              | 1,             |
| idon County                     |                | 147                     | 174                                                                                             | 2,             |
| con County                      | 3              | 116                     | 186                                                                                             | 1,             |
| dison County                    | 2              | 157                     | 183                                                                                             | 5,             |
| rion County                     | 1              | 35                      | 46                                                                                              | 1,             |
| rshall County                   | 1              | 27<br>80                | 40<br>128                                                                                       | 1,<br>3,       |
| ury County<br>Minn County       | 14             | 122                     | 128<br>159                                                                                      | 3,<br>3,       |
| Nairy County                    | ±-7            | 15                      | 24                                                                                              | 1,             |
| igs County                      |                | 24                      | 27                                                                                              |                |
| nroe County                     | 4              | 61                      | 75                                                                                              | 1,             |
| ntgomery County                 | 4              | 136                     | 309                                                                                             | 9,             |
| ore County                      |                | 3<br>18                 | 5<br>19                                                                                         | 3,             |
| rgan County<br>ion County       | 1              | 31                      | 53                                                                                              | 3,<br>1,       |
| erton County                    |                | 26                      | 36                                                                                              | 1,             |
| ry County                       |                | 12                      | 24                                                                                              |                |
| kett County                     |                | 3                       | 4                                                                                               |                |
| k County                        | Ć              | 19                      | 24                                                                                              | Г              |
| nam County                      | 6              | 410<br>206              | 571<br>220                                                                                      | 5,<br>1        |
| ea County<br>ane County         |                | 206<br>14               | 220                                                                                             | 1,<br>3,       |
| pertson County                  | 7              | 308                     | 584                                                                                             | 4,             |
| herford County                  | ,<br>29        | 693                     | 1,600                                                                                           | 13,            |
| tt County                       |                | 12                      | 14                                                                                              |                |
| uatchie County                  |                | 17                      | 21                                                                                              | 1,             |
| ier County                      | 124            | 97                      | 178<br>6 204                                                                                    | 5,             |
| lby County<br>ith County        | 134            | 4,223<br>28             | 6,204<br>37                                                                                     | 67,            |
| wart County                     | 1              | 20<br>5                 | 14                                                                                              |                |
| livan County                    | 2              | 58                      | 67                                                                                              | 5,             |
| nner County                     | 47             | 426                     | 1,033                                                                                           | 9,             |
| ton County _                    | 3              | 423                     | 488                                                                                             | 4,             |
| usdale County                   | 4              | 1,360                   | 1,397                                                                                           | 1,             |
| coi County                      |                | 41<br>4                 | 52<br>5                                                                                         |                |
| on County<br>n Buren County     |                | 3                       | 5<br>4                                                                                          |                |
| rren County                     |                | 19                      | 32                                                                                              | 2,             |
| shington County                 |                | 74                      | 87                                                                                              | 4,             |
| yne County                      |                | 63                      | 64                                                                                              | 2,             |
| akley County                    |                | 26                      | 26                                                                                              | 1,:            |
| ite County                      | 1.4            | 28                      | 44                                                                                              | 1,             |
| liamson County                  | 11<br>10       | 389<br>289              | 654<br>499                                                                                      | 11,            |
| lson County<br>t of state       |                | 289<br>245              | 499<br>423                                                                                      | 7,2<br>77,4    |
| nding                           | 3              | 31                      | 164                                                                                             | 51,2           |
| ·-··· 5                         |                | <b>-</b>                | '                                                                                               | 51,            |