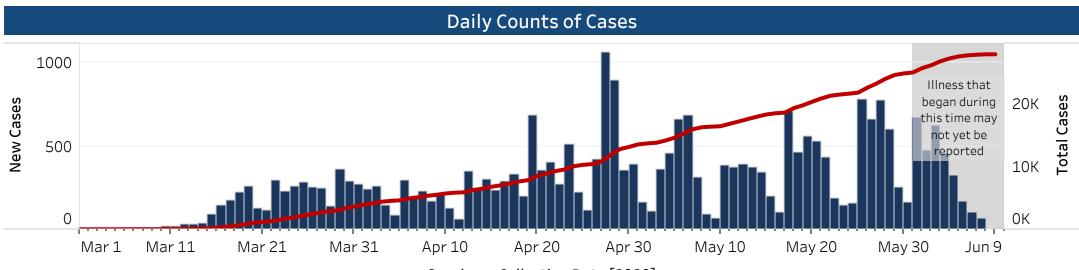

## Tennessee COVID-19 - June 10, 2020 **Epidemiology and Surveillance Data**

Confirmed Cases: 27,869 Recovered Cases: 18,516 Total Deaths: 436

|                           |        |            | Specime     | n Collection Date | e [2020]                                                                                                                                                                                                                                                                                       |                   |                         |  |
|---------------------------|--------|------------|-------------|-------------------|------------------------------------------------------------------------------------------------------------------------------------------------------------------------------------------------------------------------------------------------------------------------------------------------|-------------------|-------------------------|--|
|                           | Demo   | graphics   | Outcomes    |                   |                                                                                                                                                                                                                                                                                                |                   |                         |  |
| Minimum Age               | Aver   | age Age    | Maximum Age |                   | Ever Hospitalized                                                                                                                                                                                                                                                                              | Cases             | % of Cases              |  |
| J                         |        |            | 3           | Yes               | 1,990                                                                                                                                                                                                                                                                                          | 7%                |                         |  |
| 0                         | 40     |            | 106         |                   | No<br>Dan II                                                                                                                                                                                                                                                                                   | 17,344            | 62%                     |  |
|                           |        |            |             |                   | Pending                                                                                                                                                                                                                                                                                        | 8,535             | 31%                     |  |
| Age (years)               | Cases  | % of Cases | Deaths      | % of Deaths       | Please note for hospitalizations: Information about hospitalization status is                                                                                                                                                                                                                  |                   |                         |  |
| 0-10                      | 1,115  | 4%         | 1           | 0%                | gathered at the time of diagnosis, therefore this information may be incomplete. This number indicates the number of patients that were <i>ever</i> hospitalized during their illness, it does not indicate the number of patients currently hospitalized.                                     |                   |                         |  |
| 11-20                     | 2,377  | 9%         | 1           | 0%                |                                                                                                                                                                                                                                                                                                |                   |                         |  |
| 21-30                     | 5,866  | 21%        | 2           | 0%                |                                                                                                                                                                                                                                                                                                |                   |                         |  |
| 31-40                     | 5,753  | 21%        | 9           | 2%                | Recovered                                                                                                                                                                                                                                                                                      | Cases             | % of Cases              |  |
| 41-50                     | 4,740  | 17%        | 22          | 5%                | Yes                                                                                                                                                                                                                                                                                            | 18,516            | 66%                     |  |
| 51-60                     | 3,868  | 14%        | 37          | 8%                |                                                                                                                                                                                                                                                                                                |                   |                         |  |
| 61-70                     | 2,197  | 8%         | 86          | 20%               | <b>Please note for recovered:</b> TDH defines "recovered" as people who (1) have been confirmed to be asymptomatic by their local or regional health department and have completed their required isolation period or (2) are at least 21 days beyond the first test confirming their illness. |                   |                         |  |
| 71-80                     | 1,079  | 4%         | 129         | 30%               |                                                                                                                                                                                                                                                                                                |                   |                         |  |
| 81+                       | 717    | 3%         | 149         | 34%               |                                                                                                                                                                                                                                                                                                |                   |                         |  |
| Pending                   | 157    | 1%         | 0           | 0%                |                                                                                                                                                                                                                                                                                                |                   |                         |  |
| Patient Sex               | Cases  | % of Cases | Deaths      | % of Deaths       | Deceased                                                                                                                                                                                                                                                                                       | Cases             | % of Cases              |  |
| Female                    | 11,929 | 43%        | 206         | 47%               | Yes                                                                                                                                                                                                                                                                                            | 436               | 2%<br>98%               |  |
| Male                      | 14,992 | 54%        | 230         | 53%               | No                                                                                                                                                                                                                                                                                             | 27,433            | 90%                     |  |
| Pending                   | 948    | 3%         | 0           | 0%                | <b>Please note for deaths:</b> Some deaths may be reported by health care providers, hospitals, medical examiners, local health departments, or others before they are included in the statewide count.                                                                                        |                   |                         |  |
| Race                      | Cases  | % of Cases | Deaths      | % of Deaths       |                                                                                                                                                                                                                                                                                                |                   |                         |  |
| White                     | 12,004 | 43%        | 245         | 56%               | Laboratory Testing                                                                                                                                                                                                                                                                             |                   |                         |  |
| Black or African American | 6,185  | 22%        | 147         | 34%               |                                                                                                                                                                                                                                                                                                |                   |                         |  |
| Asian                     | 461    | 2%         | 9           | 2%                | Lab Type                                                                                                                                                                                                                                                                                       | Result            | Tests Performed         |  |
| Other/Multiracial         | 4,213  | 15%        | 22          | 5%                | Non-State Public Health Lab                                                                                                                                                                                                                                                                    |                   | 26,618                  |  |
| Pending                   | 5,006  | 18%        | 13          | 3%                |                                                                                                                                                                                                                                                                                                | Negative          | 456,658                 |  |
| Ethnicity                 | Cases  | % of Cases | Deaths      | % of Deaths       | State Public Health Lab                                                                                                                                                                                                                                                                        | Total<br>Positive | <b>483,276</b><br>1,251 |  |
| -                         |        |            |             |                   | State i abiic Health Lab                                                                                                                                                                                                                                                                       | Negative          | 44,108                  |  |
| Not Hispanic or Latino    | 13,402 | 48%        | 375<br>21   | 86%               |                                                                                                                                                                                                                                                                                                | Total             | 45,359                  |  |
| Hispanic or Latino        | 6,933  | 25%        | 31          | 7%                | Grand Total                                                                                                                                                                                                                                                                                    | iotai             |                         |  |
| Pending                   | 7,534  | 27%        | 30          | 7%                | Grand Total                                                                                                                                                                                                                                                                                    |                   | 528,635                 |  |