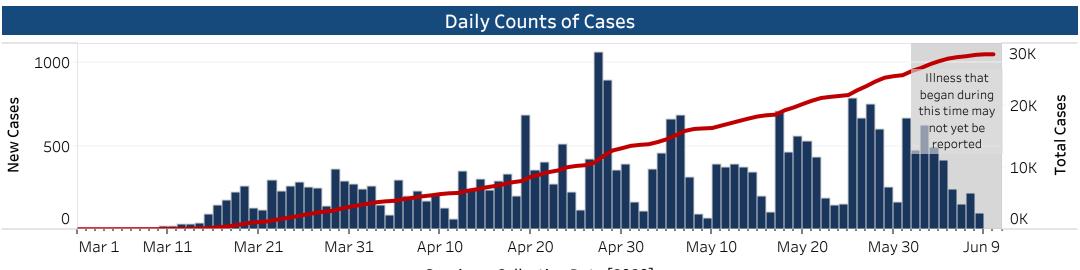

## Tennessee COVID-19 - June 11, 2020 **Epidemiology and Surveillance Data**

Confirmed Cases: 28,340 Total Deaths: 441 Recovered Cases: 18,922

| Specimen Collection Date [2020] |        |            |             |                       |                                                                                                                                                                                                                                                                                                                                                 |                       |                         |  |  |
|---------------------------------|--------|------------|-------------|-----------------------|-------------------------------------------------------------------------------------------------------------------------------------------------------------------------------------------------------------------------------------------------------------------------------------------------------------------------------------------------|-----------------------|-------------------------|--|--|
|                                 | Demo   | graphics   | Outcomes    |                       |                                                                                                                                                                                                                                                                                                                                                 |                       |                         |  |  |
| Minimum Age                     | Aver   | age Age    | Maximum Age |                       | Ever Hospitalized                                                                                                                                                                                                                                                                                                                               | Cases                 | % of Cases              |  |  |
| 2                               |        | 10         |             |                       | Yes<br>No                                                                                                                                                                                                                                                                                                                                       | 2,011<br>17,758       | 7%<br>63%               |  |  |
| 0                               | 40     |            | 106         |                       | Pending                                                                                                                                                                                                                                                                                                                                         | 8,571                 | 30%                     |  |  |
| Age (years)                     | Cases  | % of Cases | Deaths      | % of Deaths           |                                                                                                                                                                                                                                                                                                                                                 |                       |                         |  |  |
| 0-10                            | 1,149  | 4%         | 1           | 0%                    | <b>Please note for hospitalizations:</b> Information about hospitalization status is gathered at the time of diagnosis, therefore this information may be incomplete. This number indicates the number of patients that were <i>ever</i> hospitalized during their illness, it does not indicate the number of patients currently hospitalized. |                       |                         |  |  |
| 11-20                           | 2,421  | 9%         | 1           | 0%                    |                                                                                                                                                                                                                                                                                                                                                 |                       |                         |  |  |
| 21-30                           | 5,992  | 21%        | 2           | 0%                    |                                                                                                                                                                                                                                                                                                                                                 |                       |                         |  |  |
| 31-40                           | 5,867  | 21%        | 10          | 2%                    | Recovered                                                                                                                                                                                                                                                                                                                                       | Cases                 | % of Cases              |  |  |
| 41-50                           | 4,838  | 17%        | 21          | 5%                    | Yes                                                                                                                                                                                                                                                                                                                                             | 18,922                | 67%                     |  |  |
| 51-60                           | 3,921  | 14%        | 37          | 8%                    |                                                                                                                                                                                                                                                                                                                                                 | ,                     |                         |  |  |
| 61-70                           | 2,223  | 8%         | 87          | 20%                   | <b>Please note for recovered:</b> TDH defines "recovered" as people who (1) have been confirmed to be asymptomatic by their local or regional health department and have completed their required isolation period or (2) are at least 21 days beyond the first test confirming their illness.                                                  |                       |                         |  |  |
| 71-80                           | 1,092  | 4%         | 131         | 30%                   |                                                                                                                                                                                                                                                                                                                                                 |                       |                         |  |  |
| 81+                             | 730    | 3%         | 151         | 34%                   |                                                                                                                                                                                                                                                                                                                                                 |                       |                         |  |  |
| Pending                         | 107    | 0%         | 0           | 0%                    |                                                                                                                                                                                                                                                                                                                                                 |                       |                         |  |  |
| Patient Sex                     | Cases  | % of Cases | Deaths      | % of Deaths           | Deceased                                                                                                                                                                                                                                                                                                                                        | Cases                 | % of Cases              |  |  |
| Female                          | 12,143 | 43%        | 206         | 47%                   | Yes<br>No                                                                                                                                                                                                                                                                                                                                       | 441<br>27,899         | 2%<br>98%               |  |  |
| Male                            | 15,272 | 54%        | 235         | 53%                   | NO                                                                                                                                                                                                                                                                                                                                              | 27,099                | 90%                     |  |  |
| Pending                         | 925    | 3%         | 0           | 0%                    | <b>Please note for deaths:</b> Some deaths may be reported by health care providers, hospitals, medical examiners, local health departments, or others before they are included in the statewide count.                                                                                                                                         |                       |                         |  |  |
| Race                            | Cases  | % of Cases | Deaths      | % of Deaths           |                                                                                                                                                                                                                                                                                                                                                 |                       |                         |  |  |
| White                           | 12,204 | 43%        | 248         | 56%                   | Laboratory Testing                                                                                                                                                                                                                                                                                                                              |                       |                         |  |  |
| Black or African American       | 6,319  | 22%        | 148         | 34%                   |                                                                                                                                                                                                                                                                                                                                                 |                       |                         |  |  |
| Asian                           | 464    | 2%         | 9           | 2%                    | Lab Type                                                                                                                                                                                                                                                                                                                                        | Result                | Tests Performed         |  |  |
| Other/Multiracial               | 4,379  | 15%        | 23          | 5%                    | Non-State Public Health Lab                                                                                                                                                                                                                                                                                                                     |                       | 27,087                  |  |  |
| Pending                         | 4,974  | 18%        | 13          | 3%                    |                                                                                                                                                                                                                                                                                                                                                 | Negative              | 460,580                 |  |  |
| Ethnicity                       | Cases  | % of Cases | Deaths      | % of Deaths           | State Public Health Lab                                                                                                                                                                                                                                                                                                                         | Total<br>Positive     | <b>487,667</b><br>1,253 |  |  |
| Not Hispanic or Latino          | 13,686 | 48%        | 377         | 85%                   |                                                                                                                                                                                                                                                                                                                                                 | Negative              | 46,176                  |  |  |
| Hispanic or Latino              | 7,184  | 25%        | 33          | 7%                    |                                                                                                                                                                                                                                                                                                                                                 | Total                 | 47,429                  |  |  |
| Pending                         | 7,470  | 26%        | 31          | 7%                    | Grand Total                                                                                                                                                                                                                                                                                                                                     |                       | 535,096                 |  |  |
| _                               | ·      |            |             | ferent source data, n | umbers may differ slightly from day to do                                                                                                                                                                                                                                                                                                       | ay. Laboratory report | s of positive cases are |  |  |