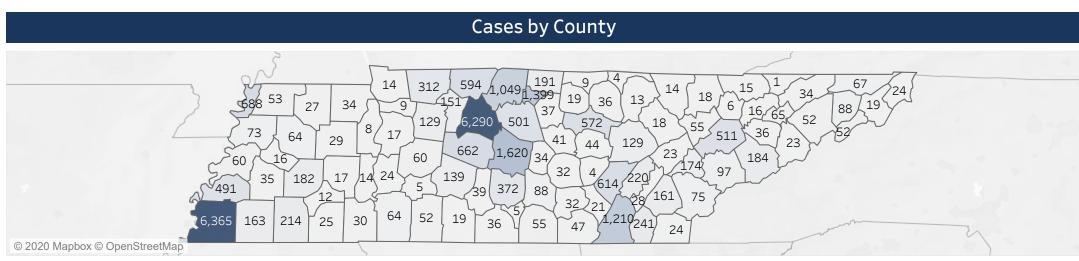

|                                |          | ases and Labs by County |             |              |
|--------------------------------|----------|-------------------------|-------------|--------------|
| cient County                   | Deceased | Recovered               | Total Cases | Negative Lab |
| derson County                  | 2        | 42                      | 55          | 5,33         |
| dford County (                 | 4        | 263                     | 372         | 2,75         |
| nton County<br>dsoe County     | 1<br>1   | 7<br>611                | 8<br>614    | 90<br>3,45   |
| ount County                    | 3        | 82                      | 97          | 4,24         |
| adley County                   | 2        | 165                     | 241         | 3,74         |
| npbell County                  | 1        | 17                      | 18          | 2,03         |
| nnon County                    | 1        | 14<br>25                | 34<br>29    | 70<br>1,54   |
| roll County<br>rter County     | 1        | 18                      | 19          | 2,03         |
| eatham County                  | _        | 67                      | 151         | 2,16         |
| ester County                   |          | 12                      | 12          | 70           |
| iborne County                  |          | 9<br>7                  | 15<br>9     | 96<br>54     |
| y County<br>cke County         |          | 20                      | 23          | 1,37         |
| fee County                     |          | 64                      | 88          | 2,92         |
| ockett County                  | 3        | 12                      | 16          | 58           |
| nberland County                | 2<br>81  | 103                     | 129         | 4,91         |
| vidson County<br>catur County  | δΙ       | 4,259<br>13             | 6,290<br>14 | 41,23<br>61  |
| Kalb County                    |          | 34                      | 41          | 1,41         |
| kson County                    |          | 71                      | 129         | 2,59         |
| er County                      |          | 49                      | 73          | 1,97         |
| vette County                   | 2        | 124<br>11               | 163<br>13   | 3,35<br>97   |
| ntress County<br>Inklin County | 2        | 48                      | 13<br>55    | 2,31         |
| son County                     | 1        | 56                      | 64          | 2,67         |
| es County                      |          | 11                      | 19          | 1,29         |
| ainger County                  | 2        | 11                      | 16          | 85           |
| eene County                    | 2<br>1   | 49<br>27                | 52<br>32    | 2,70<br>53   |
| undy County<br>mblen County    | 3        | 42                      | 65          | 3,36         |
| milton County                  | 19       | 505                     | 1,210       | 14,58        |
| ncock County                   |          | 1                       | 1           | 25           |
| rdeman County                  |          | 192                     | 214         | 5,40         |
| rdin County<br>wkins County    | 3 2      | 13<br>32                | 30<br>34    | 1,98<br>2,28 |
| ywood County                   | 2        | 26                      | 35          | 1,05         |
| nderson County                 | _        | 15                      | 17          | 1,28         |
| nry County                     |          | 29                      | 34          | 1,82         |
| kman County                    |          | 51                      | 60          | 1,18         |
| uston County                   | 1        | 6<br>7                  | 9<br>17     | 58<br>89     |
| mphreys County<br>:kson County |          | 19                      | 19          | 66           |
| ferson County                  |          | 26                      | 36          | 2,75         |
| nnson County                   |          | 17                      | 24          | 2,06         |
| ox County                      | 5        | 362                     | 511         | 21,80        |
| re County<br>Iderdale County   | 1        | 414<br>48               | 688<br>60   | 3,43<br>3,58 |
| vrence County                  |          | 27                      | 52          | 1,88         |
| vis County                     |          | 3                       | 5           | 50           |
| coln County                    |          | 26                      | 36          | 1,49         |
| idon County                    | 1<br>3   | 149<br>124              | 174<br>191  | 2,31<br>1,59 |
| con County<br>dison County     | 2        | 157                     | 182         | 5,70         |
| rion County                    | 1        | 35                      | 47          | 1,00         |
| rshall County                  | 1        | 28                      | 39          | 1,25         |
| ury County                     | 1        | 83                      | 139         | 3,63         |
| Minn County                    | 14       | 122<br>16               | 161<br>25   | 3,11         |
| Nairy County<br>igs County     |          | 24                      | 28          | 1,08<br>61   |
| nroe County                    | 4        | 63                      | 75          | 1,41         |
| ntgomery County                | 4        | 137                     | 312         | 9,29         |
| ore County                     |          | 3                       | 5           | 39           |
| rgan County<br>ion County      | 1        | 18<br>33                | 18<br>53    | 3,33<br>1,69 |
| erton County                   | 1        | 28                      | 36          | 1,53         |
| ry County                      |          | 12                      | 24          | 4            |
| kett County                    |          | 3                       | 4           | 3            |
| k County                       | 6        | 20<br>447               | 24<br>572   | 7;<br>5,9    |
| tnam County<br>ea County       | 0        | 206                     | 220         | 5,94<br>1,83 |
| ane County                     |          | 15                      | 23          | 3,8          |
| pertson County                 | 7        | 319                     | 594         | 4,43         |
| therford County                | 29       | 709                     | 1,620       | 14,1         |
| ott County                     |          | 12<br>18                | 14<br>21    | 8<br>1,1     |
| quatchie County<br>vier County | 2        | 18                      | 184         | 1,1<br>5,3   |
| elby County                    | 135      | 4,346                   | 6,365       | 69,4         |
| ith County                     | 1        | 28                      | 37          | 1,0          |
| wart County                    |          | 5                       | 14          | 5            |
| livan County                   | 2<br>47  | 58<br>438               | 67<br>1,049 | 5,3<br>9,1   |
| nner County<br>ton County      | 47<br>3  | 438<br>428              | 491         | 9,1<br>4,6   |
| ousdale County                 | 4        | 1,361                   | 1,399       | 1,8          |
| icoi County                    |          | 41                      | 52          | 9            |
| on County                      |          | 4                       | 6           | 6            |
| n Buren County                 |          | 3                       | 4           | 3            |
| rren County                    |          | 21<br>74                | 32<br>88    | 2,1<br>4,7   |
| shington County<br>Lyne County |          | 63                      | 64          | 2,3          |
| akley County                   |          | 26                      | 27          | 1,5          |
| ite County                     |          | 30                      | 44          | 1,6          |
| lliamson County                | 11<br>11 | 395<br>293              | 662<br>501  | 11,4<br>7,6  |
| lson County                    | 11       | 202                     | E 0.4       | 7 ^          |