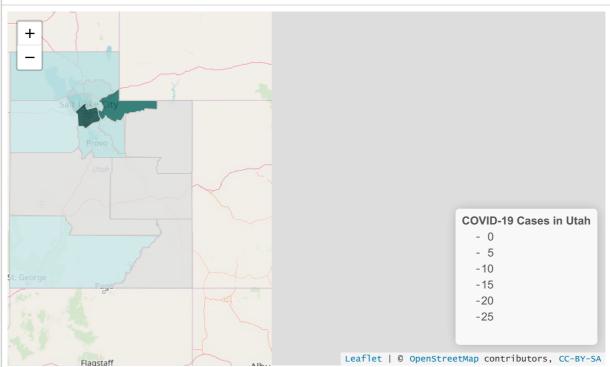

## COVID-19 Deaths

| Number of lab-confirmed COVID-19 cases in Utah |         |               |                        |
|------------------------------------------------|---------|---------------|------------------------|
| Jurisdiction                                   | Cases 🌲 | Visitor Cases | $\stackrel{\wedge}{=}$ |
| Bear River                                     | 3       | 0             |                        |
| Central Utah                                   | 0       | 0             |                        |
| Davis County                                   | 6       | 0             |                        |
| Salt Lake County                               | 29      | 2             |                        |
| San Juan                                       | 0       | 0             |                        |
| Southeast Utah                                 | 0       | 0             |                        |
| Southwest Utah                                 | 1       | 0             |                        |
| Summit County                                  | 19      | 7             |                        |
| Tooele County                                  | 1       | 0             |                        |
| TriCounty                                      | 0       | 0             |                        |
| Utah County                                    | 2       | 1             |                        |
| Wasatch County                                 | 3       | 0             |                        |
| man a                                          | 4       | 0             |                        |
|                                                | 68      | 10            |                        |