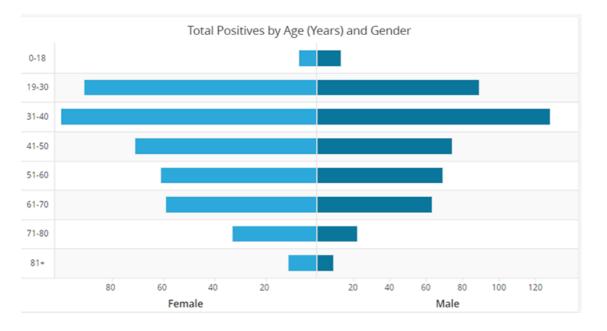

#### Other Data

- Public Safety Agency Data
- Human Services Agency Data
- Hospital Status Data

Below is the District's aggregated total of positive COVID-19 cases, sorted by age and gender.

Patient Age (yrs) Total Patient Gender Positives Female Male Unknown

| All   | 998 | 481 | 513 | 4 |
|-------|-----|-----|-----|---|
| 0-18  | 23  | 8   | 15  | 0 |
| 19-30 | 189 | 97  | 92  | 0 |
| 31-40 | 240 | 109 | 131 | 0 |
| 41-50 | 162 | 76  | 84  | 2 |
| 51-60 | 150 | 70  | 80  | 0 |
| 61-70 | 145 | 69  | 74  | 2 |
| 71-80 | 63  | 35  | 28  | 0 |
| 81+   | 25  | 16  | 9   | 0 |