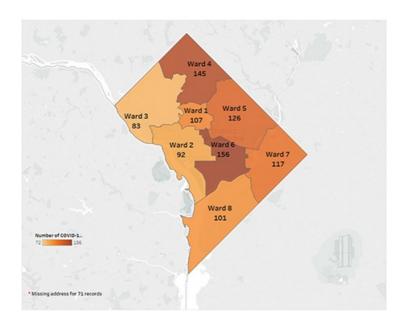

Below is the District's aggregated total of positive COVID-19 cases, sorted by ward.

| Ward | Total Positive Cases |
|------|----------------------|
| 1    | 107                  |
| 2    | 92                   |
| 3    | 83                   |
| 4    | 145                  |
| 5    | 126                  |
| 6    | 156                  |
| 7    | 117                  |
| 8    | 101                  |