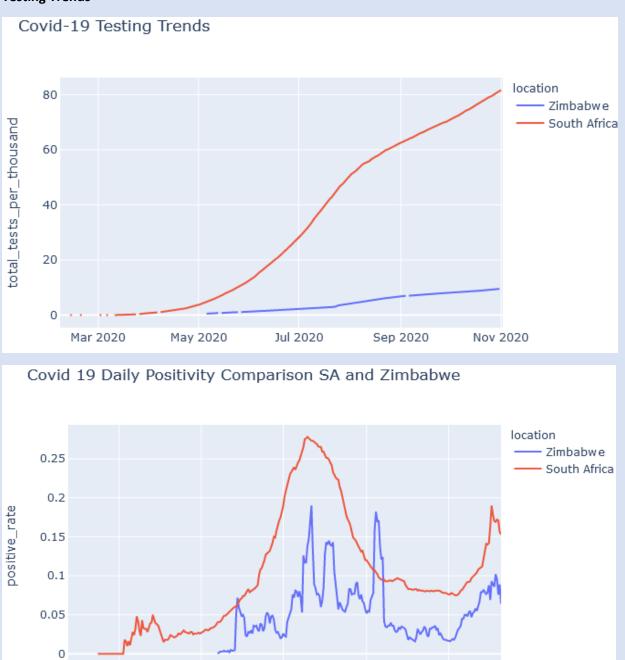

### **Testing Trends**

COMMENTS

Mar 2020

• The Daily Positivity Comparison Data is as at 10/12/2020

Jul 2020

Sep 2020

Nov 2020

\*Testing rates data is not available for other SADC countries

May 2020