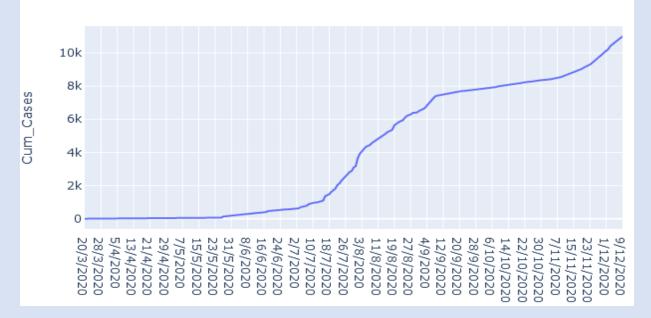

### Zimbabwe Covid-19 Cumulative Cases

#### COMMENTS

- Cumulative cases curve spiking
- National Case fatality Rate now stands at 2.7 % as at 12/12/20