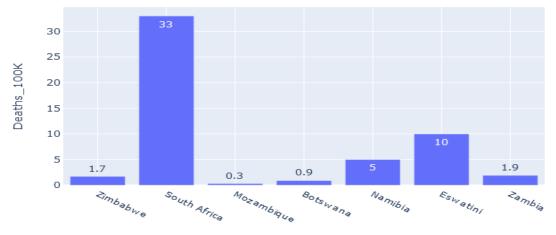

# **Regional Analyses**

| Country      | Cumulative Cases | Cumulative Deaths |
|--------------|------------------|-------------------|
| Zimbabwe     | 11 219           | 307               |
| South Africa | 845083           | 22952             |
| Mozambique   | 16680            | 139               |
| Botswana     | 12501            | 37                |
| Namibia      | 16269            | 160               |
| Eswatini     | 6685             | 126               |
| Zambia       | 18217            | 366               |

#### SADC Covid Deaths Per 100K Population

Country

**COMMENTS** 

• SA has now surpassed 840 000 cases and has the highest cases and deaths per capita in the SADC region