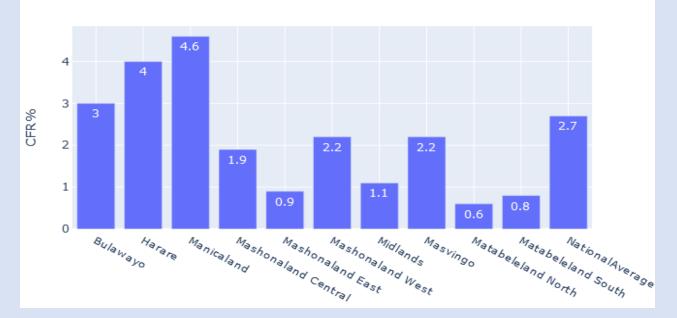

# Zimbabwe Covid-19 Case Fatality Rate

#### COMMENTS

- Cumulative cases curve spiking
- National Case fatality Rate now stands at 2.7 % as at 12/12/20

# Covid Cases Fatality Rate By Province

#### COMMENTS

- Harare and Bulawayo have the highest number of cases per capita followed by Matabeleland South
- Manicaland, Bulawayo and Harare have case fatality ratios above the national average.