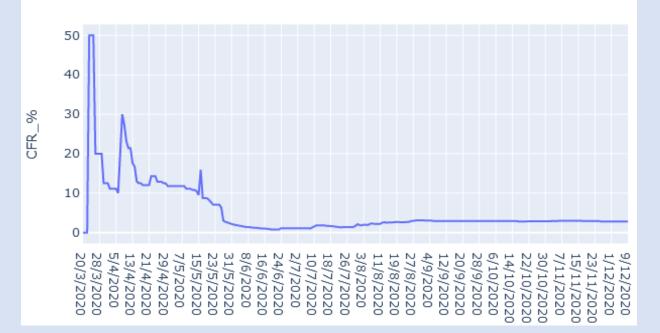

# Zimbabwe Covid-19 Case Fatality Rate

#### COMMENTS

- Cumulative cases curve spiking
- National Case fatality Rate now stands at 2.7 % as at 12/12/20