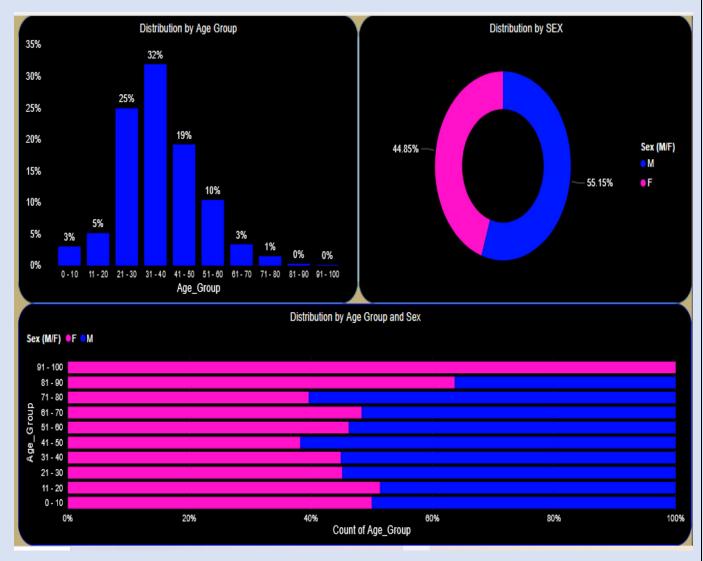

#### Age and Sex Distribution for Cases

#### COMMENTS

- More males affected when compared to females
- Most Covid-19 cases are in the 20 40 years age groups(57%)
- There are more females affected as age rises