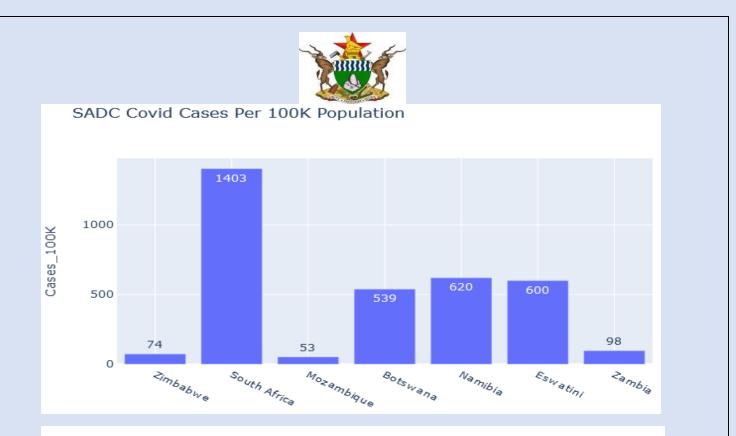

# **Regional Analyses**

| Country      | Cumulative Cases | Cumulative Deaths |
|--------------|------------------|-------------------|
| Zimbabwe     | 11 219           | 307               |
| South Africa | 845083           | 22952             |
| Mozambique   | 16680            | 139               |
| Botswana     | 12501            | 37                |
| Namibia      | 16269            | 160               |
| Eswatini     | 6685             | 126               |
| Zambia       | 18217            | 366               |

#### SADC Covid Deaths Per 100K Population

Country

**COMMENTS** 

• SA has now surpassed 840 000 cases and has the highest cases and deaths per capita in the SADC region