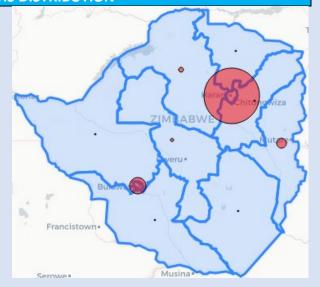

# Zimbabwe Covid-19 SitRep 12/12/2020

# **HIGHLIGHTS TODAY**

- **57** New Cases and **1** Death reported in the last **24** hours . (7 day rolling average\* for new cases falls to **86** from **87** yesterday).
- 1364 PCR tests done today (Positivity today was 4.2%)
- 56 are local cases and 1 is a returnee from Mozambique ( Death reported by Bulawayo )
- **35** new recoveries reported: National Recovery rate stands at **83.4%** and Active cases go up to **1553** today
- As of 12 December, Zimbabwe has now recorded **11219** Cases **9359** recoveries and **307** Deaths.





| Province   | PCR Tests | Cum Cases | Recovered Cases | Active | Deaths |
|------------|-----------|-----------|-----------------|--------|--------|
|            |           | (New)     | (New)           | Cases  | (New)  |
| Bulawayo   | 359       | 2812(20)  | 2157(35)        | 570    | 85(1)  |
| Harare     | 599       | 3498(0)   | 3144(0)         | 213    | 141(0) |
| Manicaland | 89        | 624(14)   | 555(0)          | 40     | 29(0)  |
| Mash Cent  | 66        | 262(0)    | 233(0)          | 24     | 5(0)   |
| Mash East  | 10        | 573(0)    | 516(0)          | 52     | 5(0)   |
| Mash West  | 9         | 537(0)    | 339(0)          | 186    | 12(0)  |
| Midlands   | 10        | 912(0)    | 809(0)          | 93     | 10(0)  |
| Masvingo   | 75        | 369(19)   | 306(0)