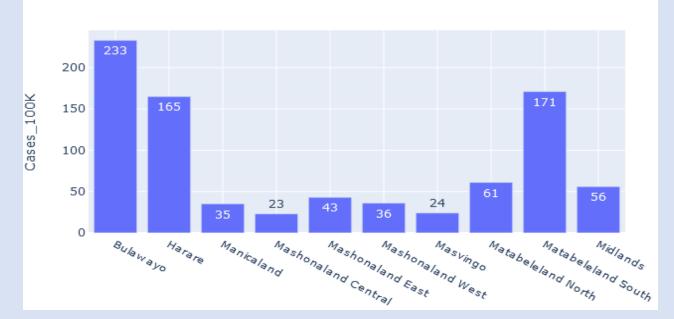

### PROVINCIAL ANALYTICS

Zimbabwe Covid Cases Per 100K Popn

#### COMMENTS

- Harare and Bulawayo have the highest number of cases per capita followed by Matabeleland South
- Manicaland, Bulawayo and Harare have case fatality ratios above the national average.