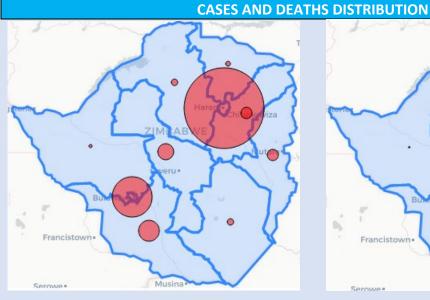

### PROVINCIAL ANALYTICS

Zimbabwe Covid Cases Per 100K Popn

#### COMMENTS

- Harare and Bulawayo have the highest number of cases per capita followed by Matabeleland South
- Manicaland, Bulawayo and Harare have case fatality ratios above the national average.