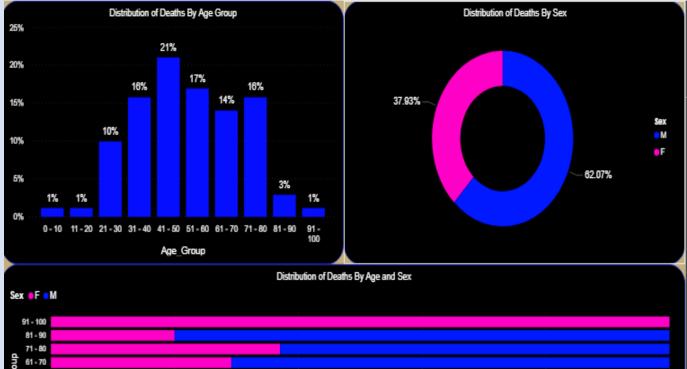

# Age and Sex Distribution of Deaths

# COMMENTS

- Most Deaths are between 40 and 80 years of Age(68%)
- There are more deaths from males as age rises