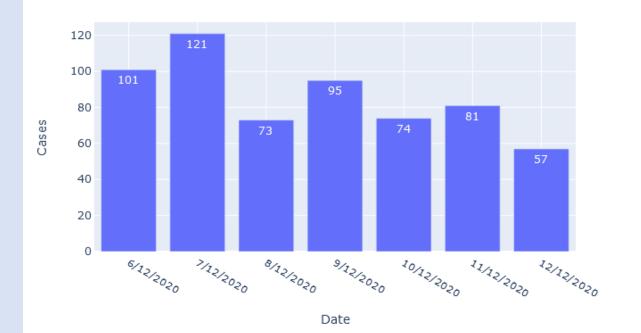

779    |



### **Testing Trends**



COMMENTS

Mar 2020

• The Daily Positivity Comparison Data is as at 10/12/2020

Jul 2020

Sep 2020

Nov 2020

\*Testing rates data is not available for other SADC countries

May 2020



# **Regional Analyses**

| Country      | Cumulative Cases | Cumulative Deaths |
|--------------|------------------|-------------------|
| Zimbabwe     | 11 219           | 307               |
| South Africa | 845083           | 22952             |
| Mozambique   | 16680            | 139               |
| Botswana     | 12501            | 37                |
| Namibia      | 16269            | 160               |
| Eswatini     | 6685             | 126               |
| Zambia       | 18217            | 366               |

Zimbabawe Covid-19 Cases In Last Seven Days





#### SADC Covid Deaths Per 100K Population



Country

**COMMENTS** 

• SA has now surpassed 840 000 cases and has the highest cases and deaths per capita in the SADC region