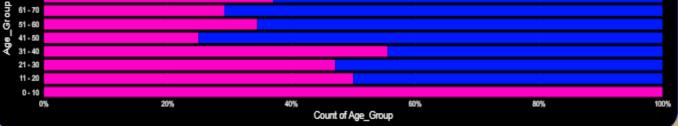

#### Age and Sex Distribution for Cases

#### COMMENTS

- More males affected when compared to females
- Most Covid-19 cases are in the 20 40 years age groups(57%)
- There are more females affected as age rises